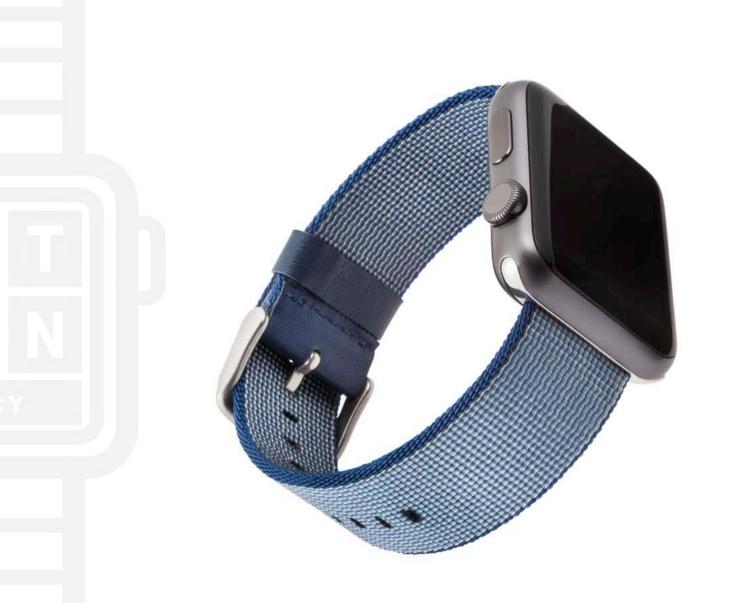

#### **WOVEN NYLON** APPLE | SAMSUNG | FITBIT

This WITHit band designed for Apple, Samsung and Fitbit smart watches, is made from high quality woven nylon. This tightly woven premium nylon has a soft fabric feel and the band is water resistant, breathable and comfortable to wear. For everyday use; work, play, sports, and even lounging around the house, this woven nylon band will be all that you need. Hardware included to lock band into your smartwatch. Secure watchband-style closure with metal buckle Tightly woven nylon conforms to any wrist for a comfortable fit One size fits most wrists Device not included