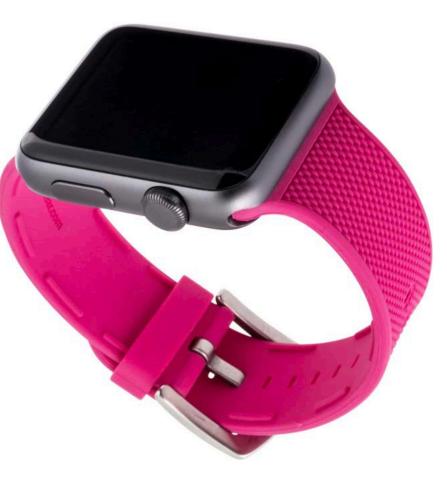

#### **SPORT** APPLE | SAMSUNG | FITBIT | GARMIN

Made from soft, durable silicone, the WITHit silicone sport band for all wearable partners, provides superior breathability blended with a sporty casual look. Great for a workout or for all day wear.

Adjustable silicone band with metal buckle Band connects seamlessly to Apple watch Hardware included to lock band into your smartwatch.

Secure watchband-style closure Made from high-grade silicone One size fits most wrists (6.5" to 9") Device not included