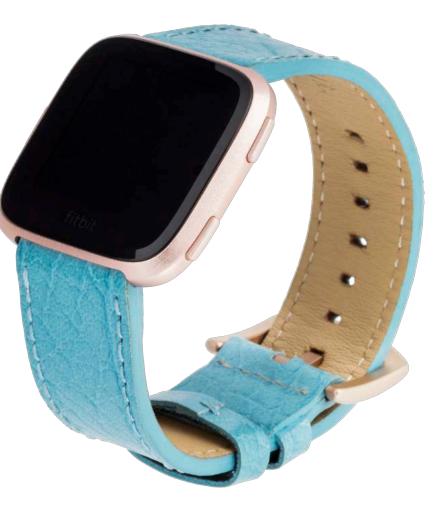

#### **GENUINE LEATHER**

APPLE | FITBIT

This WITHit Designer Leather Band is a highquality option that is as functional as it is stylish. Made of genuine leather, it's a wonderful complement to your existing wearable device. It's a high-quality band for women and men. Compatible with Apple and Fitbit wearable devices.

The WITHit Replacement Band is sized to fit most wrists. The reliable watchband style means you can trust that it will stay in place. The stainlesssteel buckle closure is adjustable with multiple different size options for your ultimate comfort. Plus, the hardware is included for easy attachment to and removal from your device.