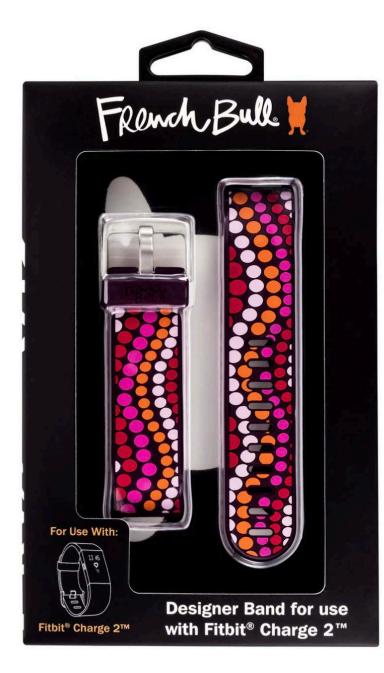

## FRENCH BULL

This French Bull bands designed for Fitbit are made from premium silicone and is 3D etched with French Bull designs (This version: multicolor polka dot pattern.) This band makes a subtle statement about your style and sets you apart from others. The adjustable watch style buckle allows the band to fit most wrists (5.5"-7.75").

Secure adjustable watch style band Hardware included for easy attachment to and removal from your Fitbit device

Sweat and water resistant\*