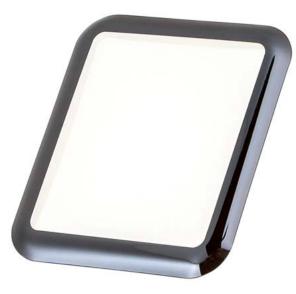

The exquisite craftsmanship of this Apple Watch screen protector will shield your device without interfering with its sleek and sophisticated design. Made of 9H tempered glass with 3D curved edges, it provides a seamless fit to the Apple Watch face, providing ultimate protection without getting in the way of functionality. Plus, it's a glass cover that has a comfortable feel and touch, so you'll barely even notice it's there! A wet wipe, a dry wipe and complete instructions are included for quick and easy installation.