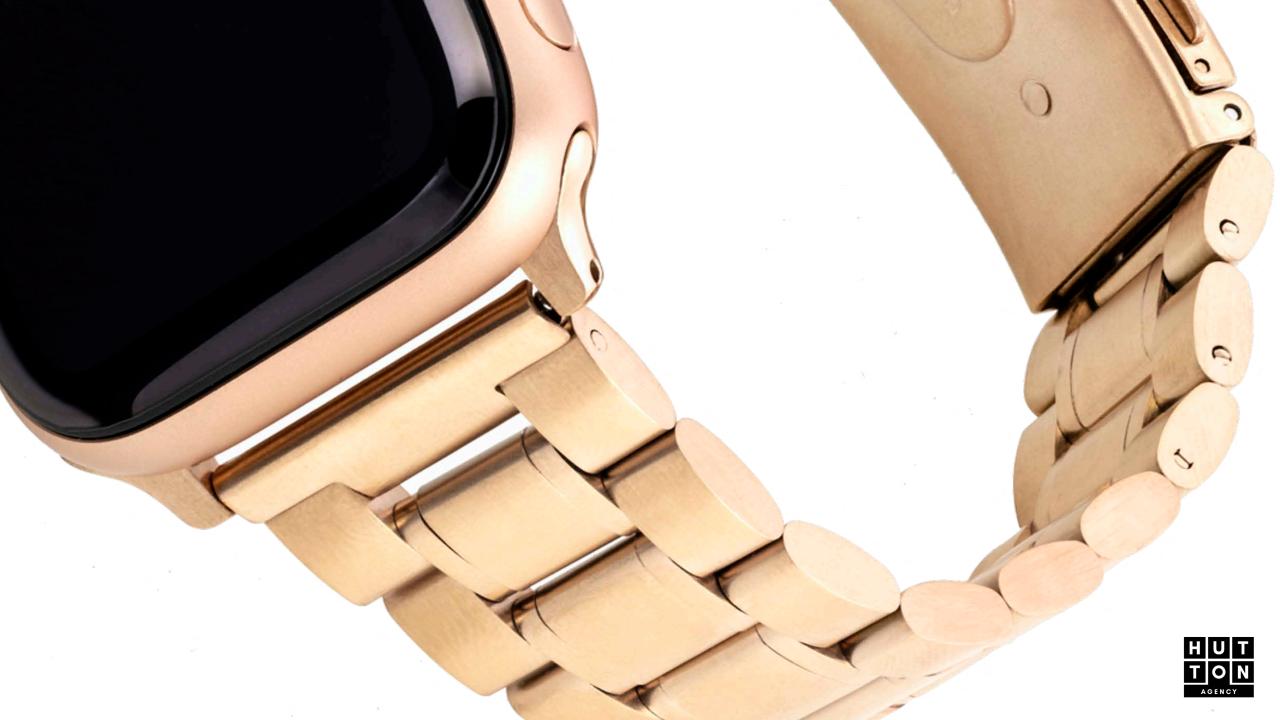

## STAINLESS LINK

This WITHit band, designed for Apple and Fitbit devices, is made from electroplated stainless steel with a space gray finish that forms comfortably to your wrist. The durable butterfly clasp hardware easily secures on your wrist. A tool is also included to customize the watch to your wrist size. This band makes a subtle statement about your style and sets you apart from others.

Hardware included to lock band into your smartwatch.

Electroplated stainless steel link band with a stylish space gray finish

Tool included to customize the watch to your wrist size.