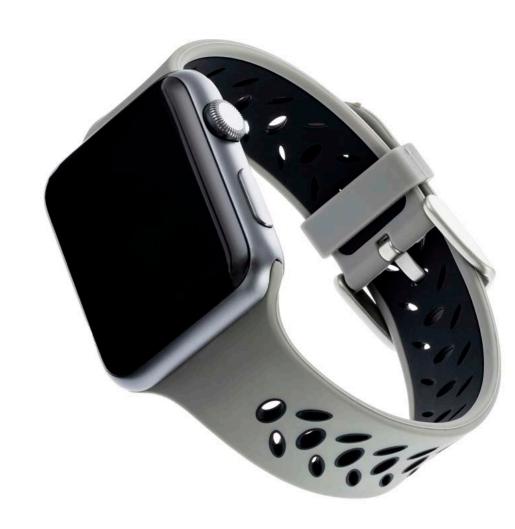

#### **SPORT** APPLE | SAMSUNG | FITBIT | GARMIN

Made from soft, durable silicone, the WITHit silicone sport band for all wearable partners, provides superior breathability blended with a sporty casual look. Great for a workout or for all day wear.

Adjustable silicone band with metal buckle Band connects seamlessly to Apple watch Hardware included to lock band into your smartwatch.

Secure watchband-style closure Made from high-grade silicone One size fits most wrists (6.5" to 9") Device not included