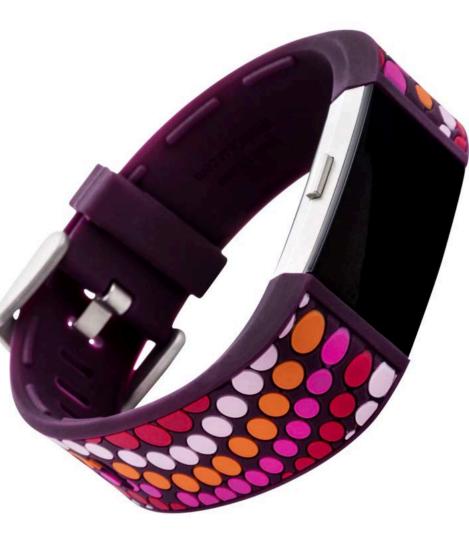

## FRENCH BULL

This French Bull bands designed for Fitbit are made from premium silicone and is 3D etched with French Bull designs (This version: multicolor polka dot pattern.) This band makes a subtle statement about your style and sets you apart from others. The adjustable watch style buckle allows the band to fit most wrists (5.5"-7.75").

Secure adjustable watch style band Hardware included for easy attachment to and removal from your Fitbit device

Sweat and water resistant\*