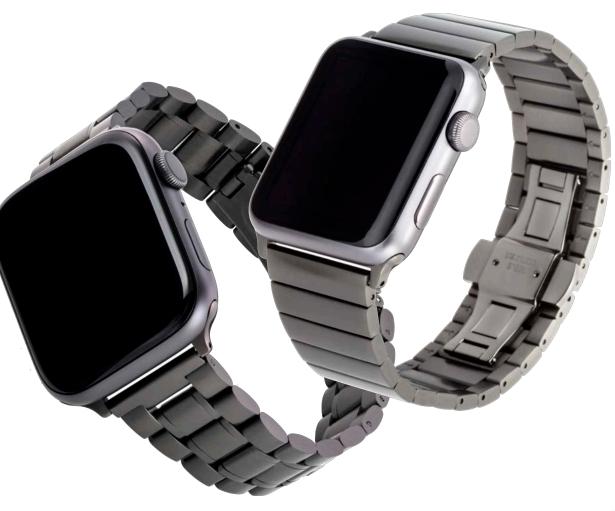

## STAINLESS LINK

This WITHit band, designed for Apple and Fitbit devices, is made from electroplated stainless steel with a space gray finish that forms comfortably to your wrist. The durable butterfly clasp hardware easily secures on your wrist. A tool is also included to customize the watch to your wrist size. This band makes a subtle statement about your style and sets you apart from others.

Hardware included to lock band into your smartwatch.

Electroplated stainless steel link band with a stylish space gray finish

Tool included to customize the watch to your wrist size.