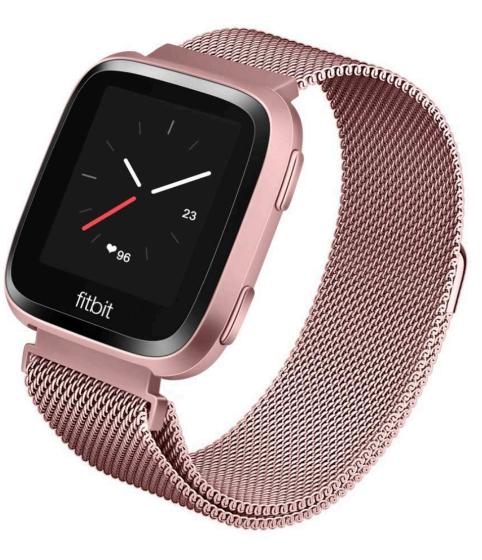

#### STAINLESS MESH

APPLE | SAMSUNG | FITBIT | GARMIN

WITHit's mesh bands for Apple Watch, Samsung Gear, Fitbit and Gamin devices are made from finely woven stainless steel that forms comfortably to your wrist. The magnetic closure is allows the band to adjust to the perfect length for your wrist. Adjustable bands designed to fit most wrists Mesh band is electroplated stainless-steel mesh and has an adjustable magnetic closure Easy release connectors allow for simple attachment to and removal from your smartwatch.