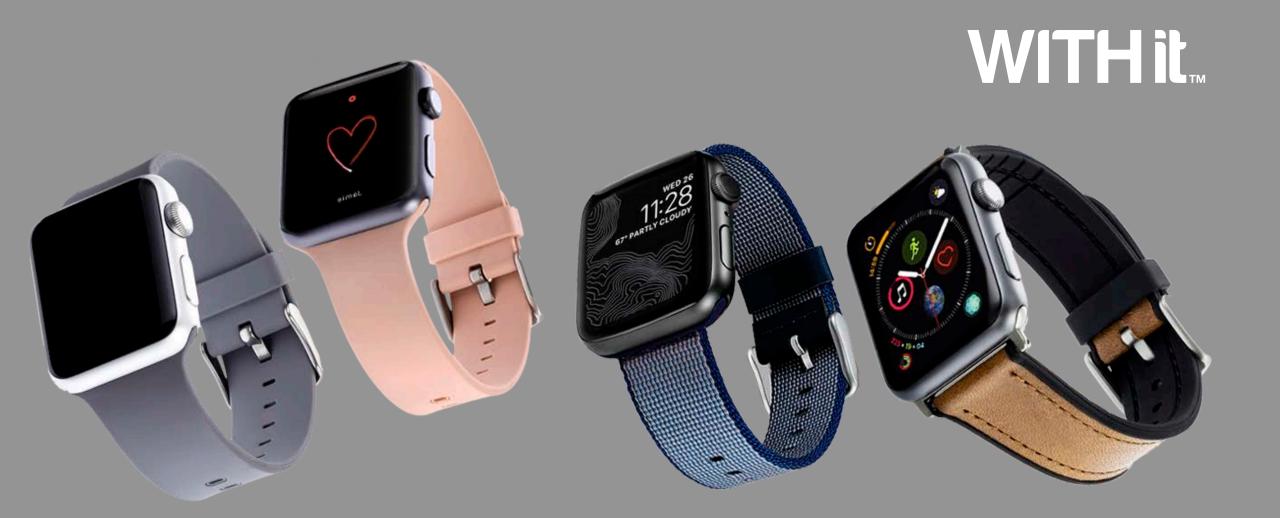

# WITH

Based in Las Vegas, WITHit is known throughout the U.S. for its watch bands that outperform the original manufacturers' bands in comfort, performance, style and durability. Opting for premium silicone over cheaper materials, WITHit bands resist cracking and fading and have become the choice for savvy, style-conscious consumers who value self-expression and premium quality.

Today, WITHit accessories are sold in over 9,000 retail stores throughout the U.S., featuring WITHit-made products on 250,000 retail display hooks. The brand's <u>Lifetime Warranty</u> ensures absolute satisfaction—no matter what.