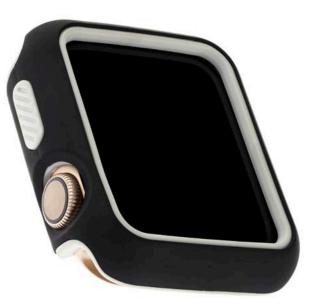

### SCREEN PROTECTION

WITHit two piece protective bumpers are designed for the Apple Watch. Made from a soft shock-absorbent TPU inner layer that cushions and protects. A hard polycarbonate outer shell protects against scratches and other hazards of everyday use. Precision cutouts provide access to all buttons and features. .