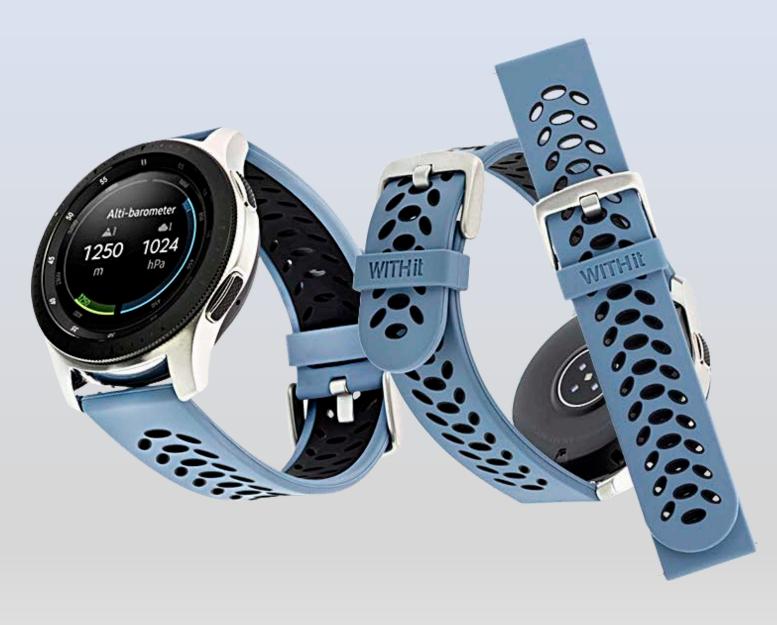

#### **SPORT** APPLE | SAMSUNG | FITBIT | GARMIN

Made from soft, durable silicone, the WITHit silicone sport band for all wearable partners, provides superior breathability blended with a sporty casual look. Great for a workout or for all day wear.

Adjustable silicone band with metal buckle Band connects seamlessly to Apple watch Hardware included to lock band into your smartwatch.

Secure watchband-style closure Made from high-grade silicone One size fits most wrists (6.5" to 9") Device not included